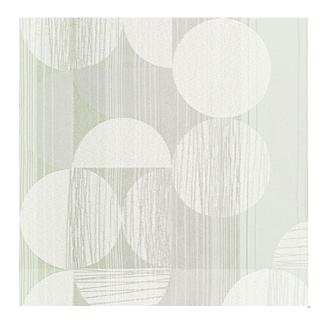

## CRESCENT JADE

Available Colors

Disclaimer: We have made an effort to provide fabric images that closely represent the fabric colors. However, due to all the possible variants --light source, monitor quality, etc. -- we can not guarantee that the fabric images accurately represent the true fabric colors. Please take this into consideration if you are trying to color match materials.

© 2025 Standard Textile Co., Inc. All Rights Reserved.

| Pattern           | CRESCENT                                 |
|-------------------|------------------------------------------|
| Color             | JADE                                     |
| Data Number       | CM969003                                 |
| Environments      | Healthcare                               |
| Application       | Drapery<br>Privacy Curtain<br>Top of Bed |
| Content           | POLYESTER                                |
| Flammability      | NFPA 701 - Method 1                      |
| Abrasion          | N/A                                      |
| Width             | 72.25 inches                             |
| Orientation       | Railroaded                               |
| Repeat            | V: 37.50 inches<br>H: 18.25 inches       |
| ACT Certification | ***                                      |