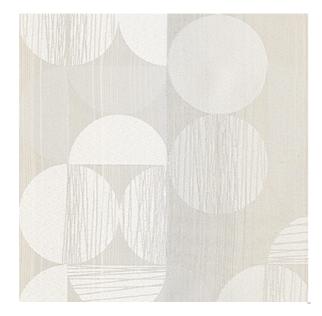

## CRESCENT MIST

Available Colors

Pattern CRESCENT

Color MIST

Data Number CM969001

Environments Healthcare

Application Drapery

Privacy Curtain Top of Bed

Content POLYESTER

Flammability NFPA 701 - Method 1

Abrasion N/A

Width 72.25 inches

Orientation Railroaded

Repeat V: 37.50 inches

H: 18.25 inches

ACT Certification