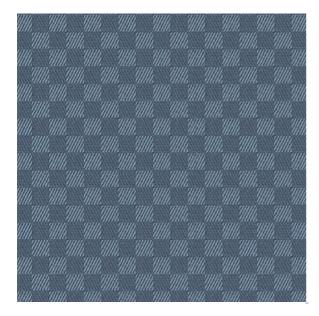

## Boardgame Rainforest

Available Colors

Pattern Boardgame

Color Rainforest

Data Number CM948315

Environments Healthcare

Application Cornice Board

Drapery Privacy Curtain Shower Curtain Top of Bed

Disclaimer: We have made an effort to provide fabric images that closely represent the fabric colors. However, due to all the possible variants --light source, monitor quality, etc. -- we can not guarantee that the fabric images accurately represent the true fabric colors. Please take this into consideration if you are trying to color match materials.