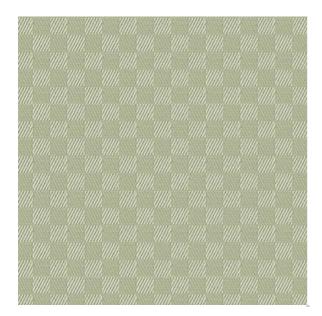

## Boardgame Eucalyptus

Available Colors

Pattern Boardgame

Color Eucalyptus

Data Number CM948312

Environments Healthcare

Application Cornice Board

Drapery Privacy Curtain Shower Curtain Top of Bed

Content POLYESTER

Flammability NFPA 701 - Method 1

Abrasion N/A

Width 72.00 inches

Orientation Pattern Runs Up Roll

Repeat V: 1.00 inches

H: 1.00 inches

ACT Certification

Disclaimer: We have made an effort to provide fabric images that closely represent the fabric colors. However, due to all the possible variants --light source, monitor quality, etc. -- we can not guarantee that the fabric images accurately represent the true fabric colors. Please take this into consideration if you are trying to color match materials.