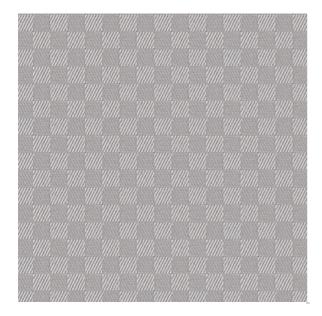

## Boardgame Elephant

Available Colors

Pattern Boardgame

Color Elephant

Data Number CM948311

Environments Healthcare

Application Cornice Board

Drapery Privacy Curtain Shower Curtain Top of Bed

Content POLYESTER

Flammability NFPA 701 - Method 1

Abrasion N/A

Width 72.00 inches

Orientation Pattern Runs Up Roll

Repeat V: 1.00 inches

H: 1.00 inches

ACT Certification \*\*\*