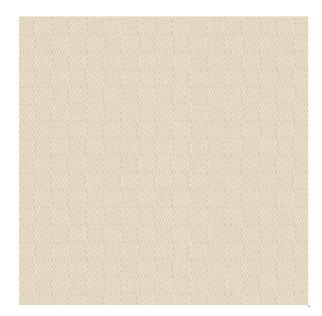

## Boardgame

## Rye

Available Colors

Pattern Boardgame

Color Rye

Data Number CM948302

Environments Healthcare

Application Cornice Board

Drapery Privacy Curtain Shower Curtain Top of Bed

Content POLYESTER

Flammability NFPA 701 - Method 1

Abrasion N/A

Width 72.00 inches

Orientation Pattern Runs Up Roll

Repeat V: 1.00 inches

H: 1.00 inches

ACT Certification