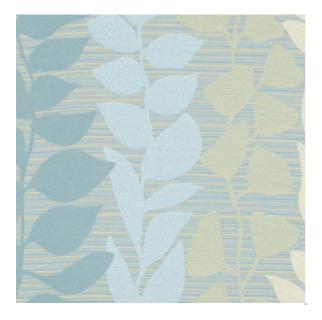

## Under The Sea Splash

## Available Colors

Disclaimer: We have made an effort to provide fabric images that closely represent the fabric colors. However, due to all the possible variants --light source, monitor quality, etc. -- we can not guarantee that the fabric images accurately represent the true fabric colors. Please take this into consideration if you are trying to color match materials.

800.999.0400 | INTERIORS.STANDARDTEXTILE.COM

 $\odot$  2025 Standard Textile Co., Inc. All Rights Reserved.

| Pattern           | Under The Sea                                              |
|-------------------|------------------------------------------------------------|
| Color             | Splash                                                     |
| Data Number       | CM947403                                                   |
| Environments      | Healthcare                                                 |
| Application       | Drapery<br>Privacy Curtain<br>Shower Curtain<br>Top of Bed |
| Content           | POLYESTER                                                  |
| Flammability      | NFPA 701 - Method 1                                        |
| Abrasion          | N/A                                                        |
| Width             | 72.00 inches                                               |
| Orientation       | Pattern Runs Up Roll                                       |
| Repeat            | V: 14.00 inches<br>H: 18.50 inches                         |
| ACT Certification | ***                                                        |