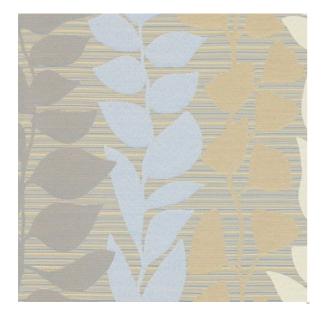

## Under The Sea

## Treasure

Available Colors

Disclaimer: We have made an effort to provide fabric images that closely represent the fabric colors. However, due to all the possible variants --light source, monitor quality, etc. -- we can not guarantee that the fabric images accurately represent the true fabric colors. Please take this into consideration if you are trying to color match materials.

800.999.0400 | INTERIORS.STANDARDTEXTILE.COM

© 2025 Standard Textile Co., Inc. All Rights Reserved.

Pattern Under The Sea

Color Treasure

Data Number CM947402

Environments Healthcare

Application Drapery

Privacy Curtain Shower Curtain Top of Bed

Content POLYESTER

Flammability NFPA 701 - Method 1

Abrasion N/A

Width 72.00 inches

Orientation Pattern Runs Up Roll

Repeat V: 14.00 inches

H: 18.50 inches

ACT Certification