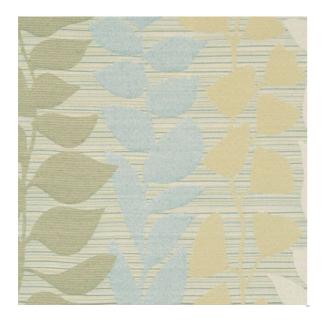

## Under The Sea Kelp

Available Colors

Disclaimer: We have made an effort to provide fabric images that closely represent the fabric colors. However, due to all the possible variants --light source, monitor quality, etc. -- we can not guarantee that the fabric images accurately represent the true fabric colors. Please take this into consideration if you are trying to color match materials.

800.999.0400 | INTERIORS.STANDARDTEXTILE.COM

© 2025 Standard Textile Co., Inc. All Rights Reserved.

Pattern Under The Sea

Color Kelp

Data Number CM947401

Environments Healthcare

Application Drapery

Privacy Curtain Shower Curtain Top of Bed

Content POLYESTER

Flammability NFPA 701 - Method 1

Abrasion N/A

Width 72.00 inches

Orientation Pattern Runs Up Roll

Repeat V: 14.00 inches

H: 18.50 inches

ACT Certification