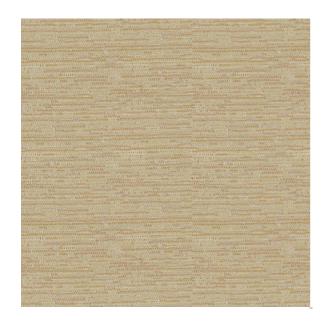

## Wavelength Vanilla Bean

Available Colors

| Pattern           | Wavelength                                                                  |
|-------------------|-----------------------------------------------------------------------------|
| Color             | Vanilla Bean                                                                |
| Data Number       | CM913408                                                                    |
| Environments      | Healthcare                                                                  |
| Application       | Cornice Board<br>Drapery<br>Privacy Curtain<br>Shower Curtain<br>Top of Bed |
| Content           | POLYESTER                                                                   |
| Flammability      | NFPA 701 - Method 1                                                         |
| Abrasion          | N/A                                                                         |
| Width             | 72.00 inches                                                                |
| Orientation       | Pattern Runs Up Roll                                                        |
| Repeat            | V: 1.00 inches<br>H: 1.00 inches                                            |
| ACT Certification | ***                                                                         |