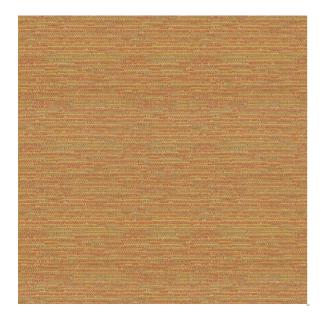

## Wavelength Autumn

Available Colors

Pattern Wavelength

Color Autumn

Data Number CM913407

Environments Healthcare

Application Cornice Board

Drapery Privacy Curtain Shower Curtain Top of Bed

Disclaimer: We have made an effort to provide fabric images that closely represent the fabric colors. However, due to all the possible variants --light source, monitor quality, etc. -- we can not guarantee that the fabric images accurately represent the true fabric colors. Please take this into consideration if you are trying to color match materials.