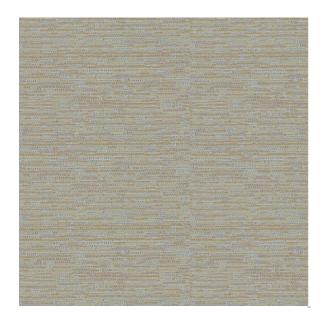

## Wavelength Puddle

Available Colors

| Color             | Puddle                                                                      |
|-------------------|-----------------------------------------------------------------------------|
| Data Number       | CM913401                                                                    |
| Environments      | Healthcare                                                                  |
| Application       | Cornice Board<br>Drapery<br>Privacy Curtain<br>Shower Curtain<br>Top of Bed |
| Content           | POLYESTER                                                                   |
| Flammability      | NFPA 701 - Method 1                                                         |
| Abrasion          | N/A                                                                         |
| Width             | 72.00 inches                                                                |
| Orientation       | Pattern Runs Up Roll                                                        |
| Repeat            | V: 1.00 inches<br>H: 1.00 inches                                            |
| ACT Certification | ***                                                                         |

Wavelength

Pattern

Disclaimer: We have made an effort to provide fabric images that closely represent the fabric colors. However, due to all the possible variants --light source, monitor quality, etc. -- we can not guarantee that the fabric images accurately represent the true fabric colors. Please take this into consideration if you are trying to color match materials.