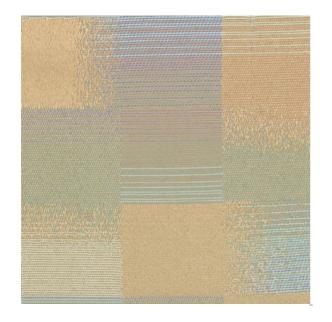

## Blocks Sunset

Available Colors

Disclaimer: We have made an effort to provide fabric images that closely represent the fabric colors. However, due to all the possible variants --light source, monitor quality, etc. -- we can not guarantee that the fabric images accurately represent the true fabric colors. Please take this into consideration if you are trying to color match materials.

800.999.0400 | INTERIORS.STANDARDTEXTILE.COM

 $\odot$  2024 Standard Textile Co., Inc. All Rights Reserved.

| Pattern           | Blocks                                                    |
|-------------------|-----------------------------------------------------------|
| Color             | Sunset                                                    |
| Data Number       | CM846201                                                  |
| Environments      | Healthcare                                                |
| Application       | Cornice Board<br>Drapery<br>Privacy Curtain<br>Top of Bed |
| Content           | POLYESTER                                                 |
| Flammability      | NFPA 701 - Method 1                                       |
| Abrasion          | N/A                                                       |
| Width             | 72.00 inches                                              |
| Orientation       | Pattern Runs Up Roll                                      |
| Repeat            | V: 6.25 inches<br>H: 6.75 inches                          |
| ACT Certification | ***                                                       |