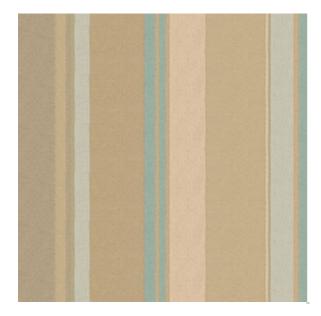

## Lucky Stripe Beach

Available Colors

Pattern Lucky Stripe

Color Beach

Data Number CM846102

Environments Healthcare

Application Cornice Board

Drapery Privacy Curtain Shower Curtain Top of Bed

Content POLYESTER

Flammability NFPA 701 - Method 1

Abrasion N/A

Width 72.00 inches

Orientation Railroaded

Repeat V: 1.00 inches

H: 8.25 inches

ACT Certification \*\*\*

Disclaimer: We have made an effort to provide fabric images that closely represent the fabric colors. However, due to all the possible variants --light source, monitor quality, etc. -- we can not guarantee that the fabric images accurately represent the true fabric colors. Please take this into consideration if you are trying to color match materials.