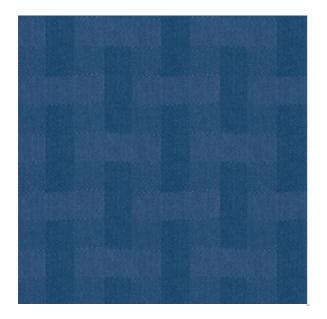

## Matrix Marine

Available Colors

| Pattern           | Matrix                                                                      |
|-------------------|-----------------------------------------------------------------------------|
| Color             | Marine                                                                      |
| Data Number       | CM768312                                                                    |
| Environments      | Healthcare                                                                  |
| Application       | Cornice Board<br>Drapery<br>Privacy Curtain<br>Shower Curtain<br>Top of Bed |
| Content           | POLYESTER                                                                   |
| Flammability      | NFPA 701 - Method 1                                                         |
| Abrasion          | N/A                                                                         |
| Width             | 76.00 inches                                                                |
| Orientation       | Railroaded                                                                  |
| Repeat            | V: 2.00 inches<br>H: 2.00 inches                                            |
| ACT Certification | #*** <b>0</b>                                                               |

Disclaimer: We have made an effort to provide fabric images that closely represent the fabric colors. However, due to all the possible variants --light source, monitor quality, etc. -- we can not guarantee that the fabric images accurately represent the true fabric colors. Please take this into consideration if you are trying to color match materials.