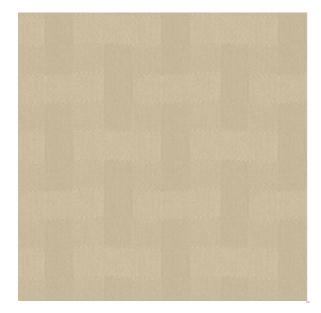

## Matrix

## Buckwheat

Available Colors

Pattern

 $\mathsf{Matrix}$ 

Color

Buckwheat

Data Number

CM768304

V: 2.00 inches H: 2.00 inches

Disclaimer: We have made an effort to provide fabric images that closely represent the fabric colors. However, due to all the possible variants --light source, monitor quality, etc. -- we can not guarantee that the fabric images accurately represent the true fabric colors. Please take this into consideration if you are trying to color match materials.