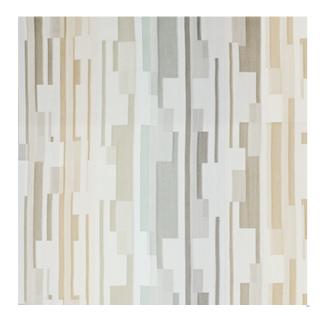

## SEGMENT ZEN

Available Colors

Pattern SEGMENT

Color ZEN

Data Number CM165502

Environments Healthcare

Application Drapery

Privacy Curtain Top of Bed

Content POLYESTER

Flammability NFPA 701 - Method 1

Abrasion N/A

Width 73.00 inches

Orientation Railroaded

Repeat V: 46.25 inches

H: 73.00 inches

ACT Certification

Disclaimer: We have made an effort to provide fabric images that closely represent the fabric colors. However, due to all the possible variants --light source, monitor quality, etc. -- we can not guarantee that the fabric images accurately represent the true fabric colors. Please take this into consideration if you are trying to color match materials.