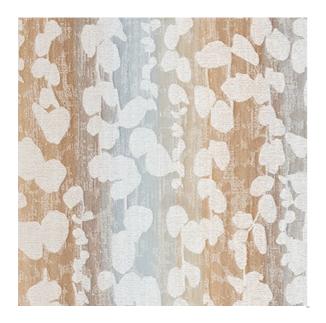

## NOSARA SIENNA

800.999.0400 | INTERIORS.STANDARDTEXTILE.COM

© 2025 Standard Textile Co., Inc. All Rights Reserved.

| Pattern           | NOSARA                                   |
|-------------------|------------------------------------------|
| Color             | SIENNA                                   |
| Data Number       | CM165404                                 |
| Environments      | Healthcare                               |
| Application       | Drapery<br>Privacy Curtain<br>Top of Bed |
| Content           | POLYESTER                                |
| Flammability      | NFPA 701 - Method 1                      |
| Abrasion          | N/A                                      |
| Width             | 73.00 inches                             |
| Orientation       | Railroaded                               |
| Repeat            | V: 23.13 inches<br>H: 36.38 inches       |
| ACT Certification | ***                                      |