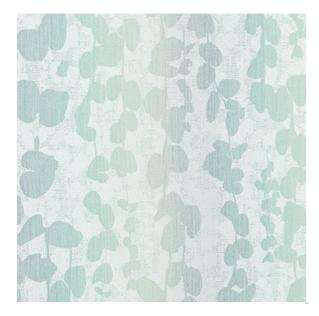

## NOSARA RESORT

Available Colors

Disclaimer: We have made an effort to provide fabric images that closely represent the fabric colors. However, due to all the possible variants --light source, monitor quality, etc. -- we can not guarantee that the fabric images accurately represent the true fabric colors. Please take this into consideration if you are trying to color match materials.

800.999.0400 | INTERIORS.STANDARDTEXTILE.COM

© 2025 Standard Textile Co., Inc. All Rights Reserved.

Pattern NOSARA

Color RESORT

Data Number CM165402

Environments Healthcare

Application Drapery

Privacy Curtain Top of Bed

'

Content POLYESTER

Flammability NFPA 701 - Method 1

Abrasion N/A

Width 73.00 inches

Orientation Railroaded

Repeat V: 23.13 inches

H: 36.38 inches