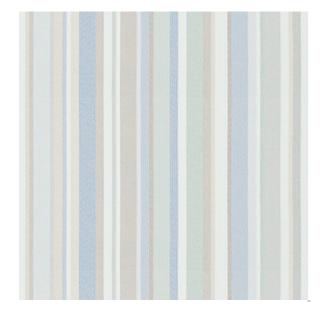

## **WARWICK EARTH**

Available Colors

WARWICK Pattern

EARTH Color

Data Number CM165204

Environments Healthcare

 ${\sf Application}$ Drapery

Privacy Curtain Top of Bed

POLYESTER Content

Flammability NFPA 701 - Method 1

Abrasion N/A

Width 75.00 inches

Orientation Railroaded

Repeat V: 27.75 inches

H: 1.00 inches

が業女の **ACT** Certification