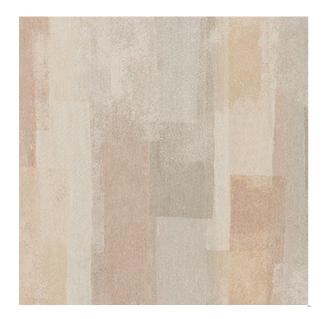

## EMBARK CANYON

## Available Colors

Disclaimer: We have made an effort to provide fabric images that closely represent the fabric colors. However, due to all the possible variants --light source, monitor quality, etc. -- we can not guarantee that the fabric images accurately represent the true fabric colors. Please take this into consideration if you are trying to color match materials.

800.999.0400 | INTERIORS.STANDARDTEXTILE.COM

 $\odot$  2025 Standard Textile Co., Inc. All Rights Reserved.

| Pattern           | EMBARK                                                    |
|-------------------|-----------------------------------------------------------|
| Color             | CANYON                                                    |
| Data Number       | CM164902                                                  |
| Environments      | Healthcare                                                |
| Application       | Cornice Board<br>Drapery<br>Privacy Curtain<br>Top of Bed |
| Content           | POLYESTER                                                 |
| Flammability      | NFPA 701 - Method 1                                       |
| Abrasion          | N/A                                                       |
| Width             | 72.00 inches                                              |
| Orientation       | Railroaded                                                |
| Repeat            | V: 27.40 inches<br>H: 27.87 inches                        |
| ACT Certification | #**>0                                                     |