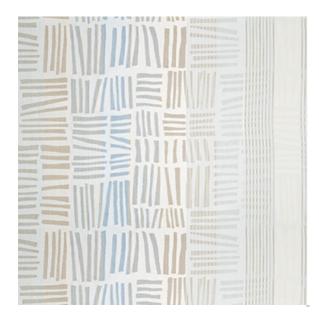

## CONTINUUM PUDDLE

Available Colors

Disclaimer: We have made an effort to provide fabric images that closely represent the fabric colors. However, due to all the possible variants --light source, monitor quality, etc. -- we can not guarantee that the fabric images accurately represent the true fabric colors. Please take this into consideration if you are trying to color match materials.

800.999.0400 | INTERIORS.STANDARDTEXTILE.COM

© 2025 Standard Textile Co., Inc. All Rights Reserved.

Pattern CONTINUUM

Color PUDDLE

Data Number CM013102

Environments Healthcare

Application Cornice Board

Drapery Privacy Curtain Top of Bed

Content POLYESTER

Flammability NFPA 701 - Method 1

Abrasion N/A

Width 76.00 inches

Orientation Railroaded

Repeat V: 29.00 inches

H: 14.96 inches

ACT Certification