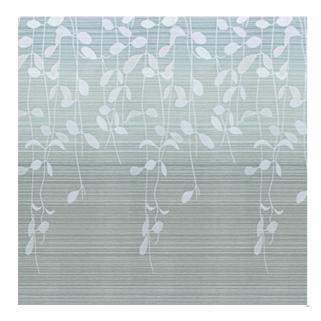

## AVILLA SAGE

Available Colors

Pattern AVILLA

Color SAGE

Data Number CM013003

Environments Healthcare

Application Privacy Curtain

Content POLYESTER

Flammability NFPA 701 - Method 1

Abrasion N/A

Width 76.00 inches

Orientation Pattern Runs Up Roll

Repeat V: 85.83 inches

H: 15.75 inches

Disclaimer: We have made an effort to provide fabric images that closely represent the fabric colors. However, due to all the possible variants --light source, monitor quality, etc. -- we can not guarantee that the fabric images accurately represent the true fabric colors. Please take this into consideration if you are trying to color match materials.