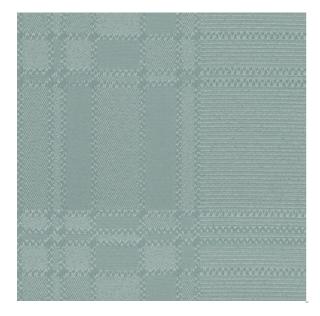

## **EVERSON SEAFOAM**

Available Colors

Pattern **EVERSON** 

Color SEAFOAM

CM012806 Data Number

Healthcare Environments

Application Cornice Board

> Drapery Privacy Curtain Shower Curtain Top of Bed

POLYESTER Content

NFPA 701 - Method 1 Flammability

N/A Abrasion

Width 72.00 inches

Orientation Pattern Runs Up Roll

V: 5.31 inches Repeat

H: 5.14 inches

**ACT** Certification

Disclaimer: We have made an effort to provide fabric images that closely represent the fabric colors. However, due to all the possible variants --light source, monitor quality, etc. -- we can not guarantee that the fabric images accurately represent the true fabric colors. Please take this into consideration if you are trying to color match materials.