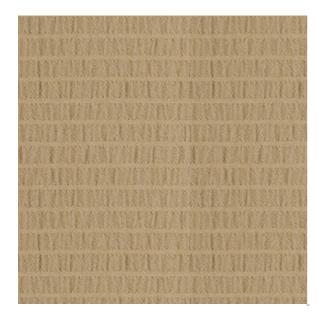

## Alto Mushroom

800.999.0400 | INTERIORS.STANDARDTEXTILE.COM

© 2024 Standard Textile Co., Inc. All Rights Reserved.

Pattern Alto Color Mushroom CM012702 Data Number Healthcare Environments Hospitality Application Privacy Curtain Shower Curtain Top of Bed POLYESTER Content Flammability NFPA 701 - Method 1 Abrasion N/A Width 72.00 inches Orientation Pattern Runs Up Roll Repeat V: 1.18 inches H: 1.18 inches ACT Certification 