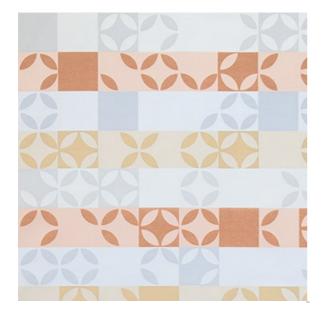

## Dawn

Available Colors

Pattern Willow

Color Dawn

Data Number CM012503

Environments Healthcare

Application Drapery

Privacy Curtain Top of Bed

Content 53% FR Poly, 47% PC Rec. Poly

Flammability NFPA 701 - Method 1

Abrasion N/A

Width 73.50 inches

Orientation Railroaded

Repeat V: 37.63 inches

H: 44.44 inches

ACT Certification \*\*\*\* \*\*