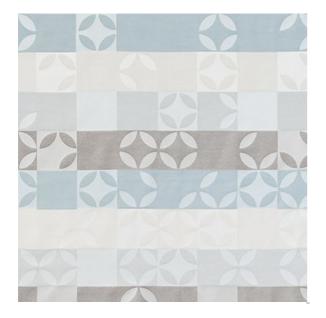

## Willow Puddle

800.999.0400 | INTERIORS.STANDARDTEXTILE.COM

© 2025 Standard Textile Co., Inc. All Rights Reserved.

| Pattern           | Willow                                   |
|-------------------|------------------------------------------|
| Color             | Puddle                                   |
| Data Number       | CM012501                                 |
| Environments      | Healthcare                               |
| Application       | Drapery<br>Privacy Curtain<br>Top of Bed |
| Content           | 53% FR Poly, 47% PC Rec. Poly            |
| Flammability      | NFPA 701 - Method 1                      |
| Abrasion          | N/A                                      |
| Width             | 73.50 inches                             |
| Orientation       | Railroaded                               |
| Repeat            | V: 37.63 inches<br>H: 44.44 inches       |
| ACT Certification | ***                                      |