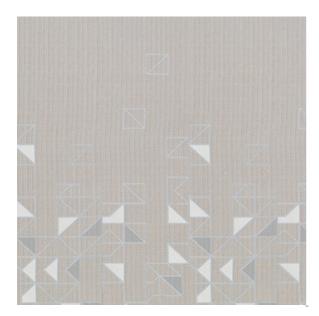

## Brink Puddle

Available Colors

Pattern Brink

Color Puddle

Data Number CM009806

Environments Healthcare

Application Privacy Curtain

Content POLYESTER

Flammability NFPA 701 - Method 1

Abrasion N/A

Width 72.00 inches

Orientation Railroaded

Repeat V: 20.25 inches

H: 72.00 inches

ACT Certification

Disclaimer: We have made an effort to provide fabric images that closely represent the fabric colors. However, due to all the possible variants --light source, monitor quality, etc. -- we can not guarantee that the fabric images accurately represent the true fabric colors. Please take this into consideration if you are trying to color match materials.