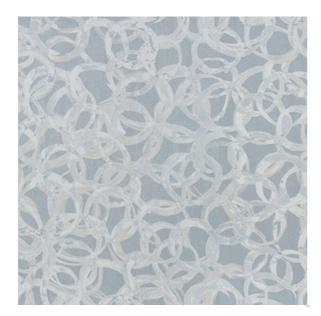

## Beachfront

Available Colors

Pattern

Color Beachfront

Data Number CM009504

Environments Healthcare

Application Cornice Board

Drapery Privacy Curtain Shower Curtain Top of Bed

Enso

Content POLYESTER

Flammability NFPA 701 - Method 1

Abrasion N/A

Width 72.00 inches

Orientation Pattern Runs Up Roll

Repeat V: 50.00 inches

H: 72.00 inches