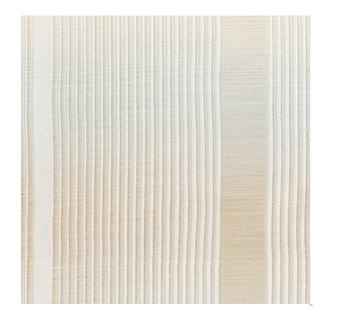

## Carew Chai

Available Colors

Disclaimer: We have made an effort to provide fabric images that closely represent the fabric colors. However, due to all the possible variants --light source, monitor quality, etc. -- we can not guarantee that the fabric images accurately represent the true fabric colors. Please take this into consideration if you are trying to color match materials.

800.999.0400 | INTERIORS.STANDARDTEXTILE.COM

© 2025 Standard Textile Co., Inc. All Rights Reserved.

| Pattern           | Carew                                    |
|-------------------|------------------------------------------|
| Color             | Chai                                     |
| Data Number       | CM009302                                 |
| Environments      | Healthcare                               |
| Application       | Drapery<br>Privacy Curtain<br>Top of Bed |
| Content           | POLYESTER                                |
| Flammability      | NFPA 701 - Method 1                      |
| Abrasion          | N/A                                      |
| Width             | 72.00 inches                             |
| Orientation       | Pattern Runs Up Roll                     |
| Repeat            | V: 11.00 inches<br>H: 9.00 inches        |
| ACT Certification | ***                                      |