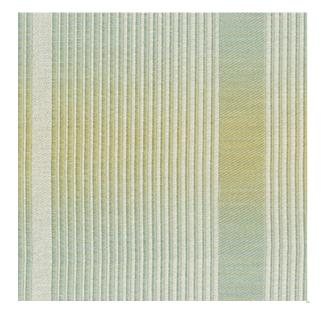

## Carew

## Landscape

Available Colors

Pattern Carew

Color Landscape

Data Number CM009301

Environments Healthcare

Application Drapery

Privacy Curtain Top of Bed

Content POLYESTER

Flammability NFPA 701 - Method 1

Abrasion N/A

Width 72.00 inches

Orientation Pattern Runs Up Roll

Repeat V: 11.00 inches

H: 9.00 inches

ACT Certification