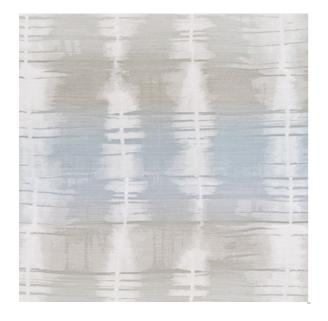

## Avalon Thunder

800.999.0400 | INTERIORS.STANDARDTEXTILE.COM

 $\odot$  2025 Standard Textile Co., Inc. All Rights Reserved.

| Pattern           | Avalon                                   |
|-------------------|------------------------------------------|
| Color             | Thunder                                  |
| Data Number       | CM009202                                 |
| Environments      | Healthcare                               |
| Application       | Drapery<br>Privacy Curtain<br>Top of Bed |
| Content           | POLYESTER                                |
| Flammability      | NFPA 701 - Method 1                      |
| Abrasion          | N/A                                      |
| Width             | 72.00 inches                             |
| Orientation       | Pattern Runs Up Roll                     |
| Repeat            | V: 28.50 inches<br>H: 35.80 inches       |
| ACT Certification | ***                                      |