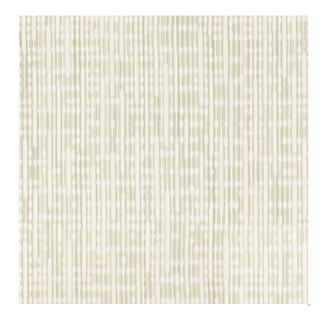

## Adler Garden

Available Colors

Pattern

Adler

Color

Garden

Data Number

CM009104

Abrasion

N/A

Width

72.00 inches

Orientation

Railroaded

Repeat

V: 28.50 inches

H: 27.50 inches

**ACT** Certification

Disclaimer: We have made an effort to provide fabric images that closely represent the fabric colors. However, due to all the possible variants --light source, monitor quality, etc. -- we can not guarantee that the fabric images accurately represent the true fabric colors. Please take this into consideration if you are trying to color match materials.