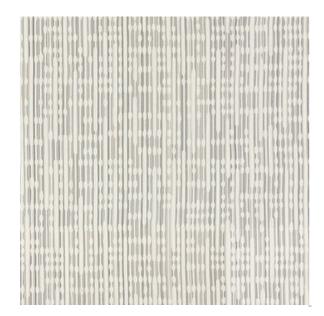

## Pepper

Available Colors

Pattern Adler

Color Pepper

Data Number CM009103

Environments Healthcare

Application Drapery

Privacy Curtain Top of Bed

Content POLYESTER

Flammability NFPA 701 - Method 1

Abrasion N/A

Width 72.00 inches

Orientation Railroaded

Repeat V: 28.50 inches

H: 27.50 inches

ACT Certification