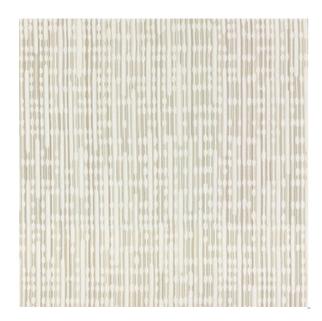

## Adler Biscotti

Available Colors

Pattern Adler

Color Biscotti

Data Number CM009102

Environments Healthcare

Application Drapery

Privacy Curtain Top of Bed

Disclaimer: We have made an effort to provide fabric images that closely represent the fabric colors. However, due to all the possible variants --light source, monitor quality, etc. -- we can not guarantee that the fabric images accurately represent the true fabric colors. Please take this into consideration if you are trying to color match materials.