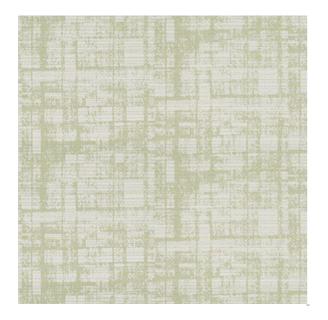

## Available Colors

Pattern Discovery Color Field CM008904 Data Number Environments Healthcare Drapery Application Privacy Curtain Top of Bed POLYESTER Content Flammability NFPA 701 - Method 1 Abrasion N/A Width 72.00 inches Orientation Pattern Runs Up Roll Repeat V: 37.00 inches H: 13.00 inches