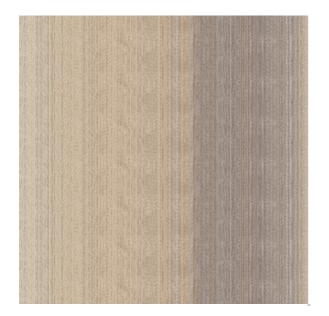

## Spirited Haystack

Available Colors

Disclaimer: We have made an effort to provide fabric images that closely represent the fabric colors. However, due to all the possible variants --light source, monitor quality, etc. -- we can not guarantee that the fabric images accurately represent the true fabric colors. Please take this into consideration if you are trying to color match materials.

800.999.0400 | INTERIORS.STANDARDTEXTILE.COM

© 2025 Standard Textile Co., Inc. All Rights Reserved.

| Pattern           | Spirited                                 |
|-------------------|------------------------------------------|
| Color             | Haystack                                 |
| Data Number       | CM008201                                 |
| Environments      | Healthcare                               |
| Application       | Drapery<br>Privacy Curtain<br>Top of Bed |
| Content           | POLYESTER                                |
| Flammability      | NFPA 701 - Method 1                      |
| Abrasion          | N/A                                      |
| Width             | 72.00 inches                             |
| Orientation       | Railroaded                               |
| Repeat            | V: 39.50 inches<br>H: 1.00 inches        |
| ACT Certification | ***                                      |