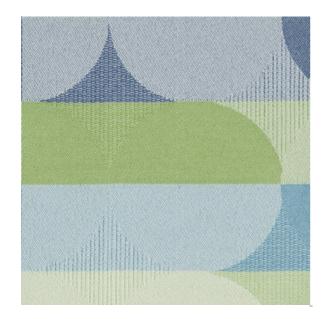

## Phillip Scuba

800.999.0400 | INTERIORS.STANDARDTEXTILE.COM

© 2024 Standard Textile Co., Inc. All Rights Reserved.

| Pattern           | Phillip                           |
|-------------------|-----------------------------------|
| Color             | Scuba                             |
| Data Number       | CM007106                          |
| Environments      | Healthcare                        |
| Application       | Privacy Curtain                   |
| Content           | 46%FR Pol 27%PC Pol 27% PI Pol    |
| Flammability      | NFPA 701 - Method 1               |
| Abrasion          | N/A                               |
| Width             | 72.00 inches                      |
| Orientation       | Pattern Runs Up Roll              |
| Repeat            | V: 11.75 inches<br>H: 6.00 inches |
| ACT Certification | ***                               |