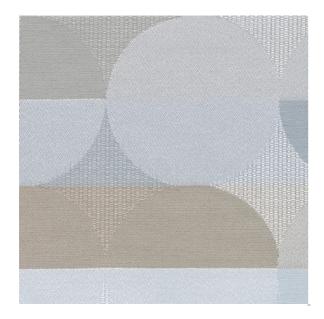

## Phillip Puddle

Available Colors

Disclaimer: We have made an effort to provide fabric images that closely represent the fabric colors. However, due to all the possible variants --light source, monitor quality, etc. -- we can not guarantee that the fabric images accurately represent the true fabric colors. Please take this into consideration if you are trying to color match materials.

Pattern Phillip

Color Puddle

Data Number CM007101

Environments Healthcare

Application Privacy Curtain

Content 46% FR Pol 27% PC Pol 27% PI Pol

Flammability NFPA 701 - Method 1

Abrasion N/A