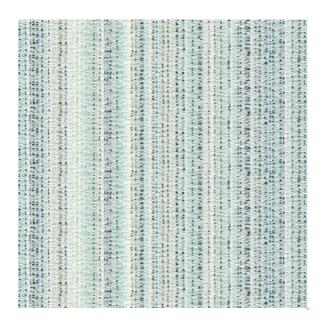

## VOLTAGE OCEAN

Available Colors

Disclaimer: We have made an effort to provide fabric images that closely represent the fabric colors. However, due to all the possible variants --light source, monitor quality, etc. -- we can not guarantee that the fabric images accurately represent the true fabric colors. Please take this into consideration if you are trying to color match materials.

 $800.999.0400\,|\,\text{INTERIORS.STANDARDTEXTILE.COM}$ 

© 2025 Standard Textile Co., Inc. All Rights Reserved.

Pattern VOLTAGE

Color OCEAN

Data Number CM006902

Environments Healthcare Hospitality

Application Drapery

Privacy Curtain Top of Bed

Content POLYESTER

Flammability NFPA 701 - Method 1

Abrasion N/A

Width 72.00 inches

Orientation Railroaded

Repeat V: 9.50 inches

H: 9.75 inches