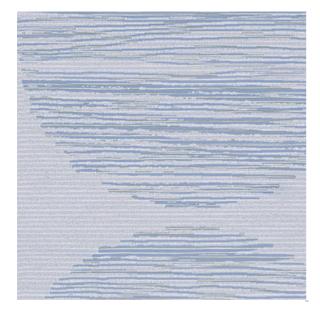

## Callisto

## Cornflower

Available Colors

Disclaimer: We have made an effort to provide fabric images that closely represent the fabric colors. However, due to all the possible variants --light source, monitor quality, etc. -- we can not guarantee that the fabric images accurately represent the true fabric colors. Please take this into consideration if you are trying to color match materials.

800.999.0400 | INTERIORS.STANDARDTEXTILE.COM

© 2025 Standard Textile Co., Inc. All Rights Reserved.

Pattern Callisto

Color Cornflower

Data Number CM006606

Environments Healthcare

Application Drapery

Privacy Curtain Shower Curtain Top of Bed