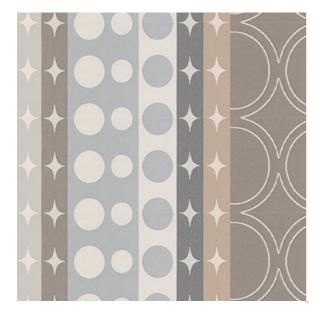

## Junction

## Frost

Available Colors

Disclaimer: We have made an effort to provide fabric images that closely represent the fabric colors. However, due to all the possible variants --light source, monitor quality, etc. -- we can not guarantee that the fabric images accurately represent the true fabric colors. Please take this into consideration if you are trying to color match materials.

800.999.0400 | INTERIORS.STANDARDTEXTILE.COM

© 2025 Standard Textile Co., Inc. All Rights Reserved.

Pattern Junction

Color Frost

CM005504 Data Number

Healthcare Environments

Cornice Board  ${\sf Application}$ 

Privacy Curtain

Shower Curtain

POLYESTER Content

Flammability NFPA 701 - Method 1

Abrasion N/A

Width 74.00 inches

Orientation Railroaded

Repeat V: 29.50 inches

H: 7.00 inches

必業女の **ACT** Certification