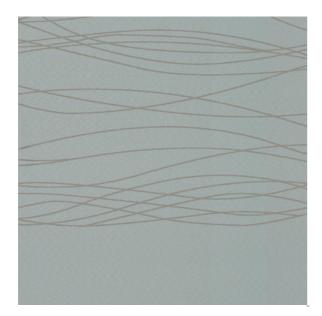

## Stranded Storm

Available Colors

Pattern Stranded

Color Storm

Data Number CM004506

Environments Healthcare

Application Drapery

Privacy Curtain Shower Curtain

Content POLYESTER

Flammability NFPA 701 - Method 1

Abrasion N/A

Width 72.00 inches

Orientation Railroaded

Repeat V: 21.00 inches

H: 72.00 inches

ACT Certification