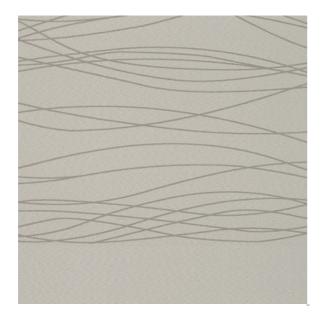

## Stranded Mineral

800.999.0400 | INTERIORS.STANDARDTEXTILE.COM

 $\odot$  2025 Standard Textile Co., Inc. All Rights Reserved.

| Pattern           | Stranded                                     |
|-------------------|----------------------------------------------|
| Color             | Mineral                                      |
| Data Number       | CM004504                                     |
| Environments      | Healthcare                                   |
| Application       | Drapery<br>Privacy Curtain<br>Shower Curtain |
| Content           | POLYESTER                                    |
| Flammability      | NFPA 701 - Method 1                          |
| Abrasion          | N/A                                          |
| Width             | 72.00 inches                                 |
| Orientation       | Railroaded                                   |
| Repeat            | V: 21.00 inches<br>H: 72.00 inches           |
| ACT Certification | ***                                          |