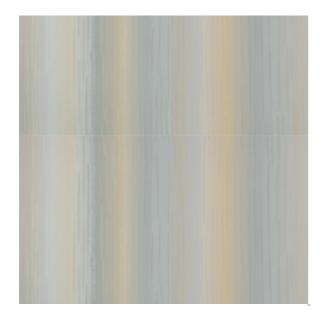

## Impression Cloud Cover

Available Colors

Disclaimer: We have made an effort to provide fabric images that closely represent the fabric colors. However, due to all the possible variants --light source, monitor quality, etc. -- we can not guarantee that the fabric images accurately represent the true fabric colors. Please take this into consideration if you are trying to color match materials.

800.999.0400 | INTERIORS.STANDARDTEXTILE.COM

© 2025 Standard Textile Co., Inc. All Rights Reserved.

| Pattern           | Impression                                   |
|-------------------|----------------------------------------------|
| Color             | Cloud Cover                                  |
| Data Number       | CM004203                                     |
| Environments      | Healthcare                                   |
| Application       | Drapery<br>Privacy Curtain<br>Shower Curtain |
| Content           | 83% Recy Poly 17% Poly                       |
| Flammability      | NFPA 701 - Method 1                          |
| Abrasion          | N/A                                          |
| Width             | 72.00 inches                                 |
| Orientation       | Railroaded                                   |
| Repeat            | V: 140.00 inches<br>H: 72.00 inches          |
| ACT Certification | ***                                          |