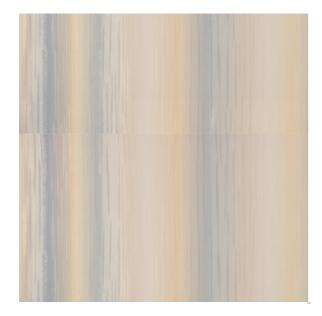

## Impression Seabreeze

Available Colors

Pattern Impression

Color Seabreeze

Data Number CM004201

Environments Healthcare

Application Drapery

Privacy Curtain Shower Curtain

Content 83% Recy Poly 17% Poly

Flammability NFPA 701 - Method 1

Abrasion N/A

Width 72.00 inches

Orientation Railroaded

Repeat V: 140.00 inches

H: 72.00 inches

ACT Certification

Disclaimer: We have made an effort to provide fabric images that closely represent the fabric colors. However, due to all the possible variants --light source, monitor quality, etc. -- we can not guarantee that the fabric images accurately represent the true fabric colors. Please take this into consideration if you are trying to color match materials.