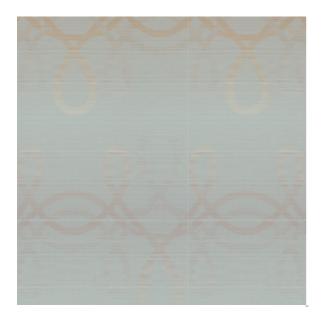

## Entwine Oxygen

Available Colors

Disclaimer: We have made an effort to provide fabric images that closely represent the fabric colors. However, due to all the possible variants --light source, monitor quality, etc. -- we can not guarantee that the fabric images accurately represent the true fabric colors. Please take this into consideration if you are trying to color match materials.

800.999.0400 | INTERIORS.STANDARDTEXTILE.COM

© 2024 Standard Textile Co., Inc. All Rights Reserved.

| Pattern           | Entwine                                                    |
|-------------------|------------------------------------------------------------|
| Color             | Oxygen                                                     |
| Data Number       | CM004102                                                   |
| Environments      | Healthcare                                                 |
| Application       | Drapery<br>Privacy Curtain<br>Shower Curtain<br>Top of Bed |
| Content           | 54% Recycled Poly 46% Poly                                 |
| Flammability      | NFPA 701 - Method 1                                        |
| Abrasion          | N/A                                                        |
| Width             | 72.00 inches                                               |
| Orientation       | Pattern Runs Up Roll                                       |
| Repeat            | V: 42.25 inches<br>H: 18.25 inches                         |
| ACT Certification | <b>#</b> *★ <b>0</b>                                       |