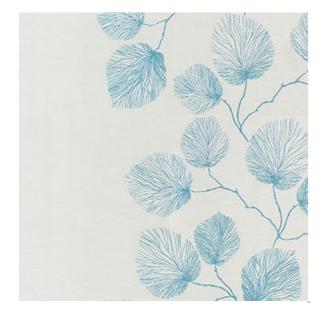

## Mimosa

## Clearwater

Available Colors

Disclaimer: We have made an effort to provide fabric images that closely represent the fabric colors. However, due to all the possible variants --light source, monitor quality, etc. -- we can not guarantee that the fabric images accurately represent the true fabric colors. Please take this into consideration if you are trying to color match materials.

800.999.0400 | INTERIORS.STANDARDTEXTILE.COM

© 2025 Standard Textile Co., Inc. All Rights Reserved.

Pattern Mimosa

Color Clearwater

Data Number CM001503

Environments Healthcare

Application Cornice Board

Drapery Privacy Curtain Top of Bed

Content POLYESTER

Flammability NFPA 701 - Method 1

Abrasion N/A

Width 72.00 inches

Orientation Pattern Runs Up Roll

Repeat V: 27.75 inches

H: 36.00 inches

ACT Certification