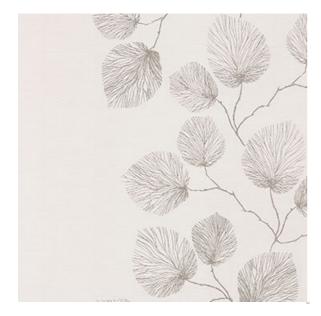

## Mimosa

## Putty

Available Colors

Pattern Mimosa

Color Putty

Data Number CM001502

Environments Healthcare

Application Cornice Board

Drapery Privacy Curtain Top of Bed