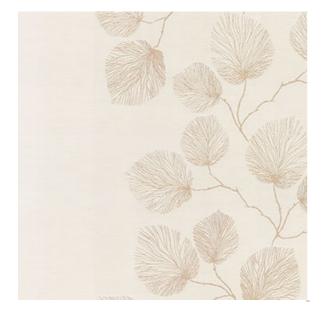

## Mimosa

## Cookie

Available Colors

Disclaimer: We have made an effort to provide fabric images that closely represent the fabric colors. However, due to all the possible variants --light source, monitor quality, etc. -- we can not guarantee that the fabric images accurately represent the true fabric colors. Please take this into consideration if you are trying to color match materials.

800.999.0400 | INTERIORS.STANDARDTEXTILE.COM

© 2025 Standard Textile Co., Inc. All Rights Reserved.

Pattern Mimosa

Color Cookie

Data Number CM001501

Environments Healthcare

Application Cornice Board

Drapery Privacy Curtain Top of Bed

Content POLYESTER

Flammability NFPA 701 - Method 1

Abrasion N/A

Width 72.00 inches

Orientation Pattern Runs Up Roll

Repeat V: 27.75 inches

H: 36.00 inches